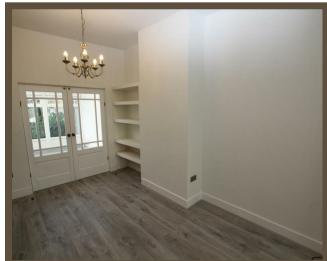

tial refurbishment works which include high level of additional insulation and other measures to improve the energy efficiency of the property, ultimately saving money on heating bills and making it easier to keep warm.

The property is presented in excellent condition throughout and offers spacious lounge diner, conservatory and newly fitted shaker style kitchen complete with range style cooker. To the first floor there are two double bedrooms plus an additional box room/ study and a large family bathroom with freestanding bath and separate walk in shower. There is also a private rear garden

Situated in sought after position south of Leigh Road and just moments from local amenities, coffee shops and boutiques, Chalkwell station is also a short walk away. Available immediately













# **Entrance Hallway**

## Lounge diner

7.62m x 3.15m (25' x 10'4)

#### Kitchen

4.60m x 2.36m (15'1 x 7'9)

## Conservatory

3.40m x 2.59m (11'2 x 8'6)

## Stairs and first floor landing

#### Master bedroom

4.14m x 3.45m (13'7 x 11'4)

#### **Bedroom two**

3.35m x 2.64m (11' x 8'8)

## **Box room/ Study**

1.98m x 1.40m (6'6 x 4'7)