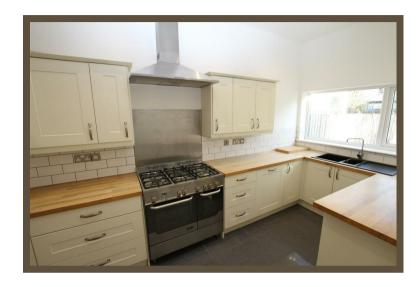

#### **WOODFIELD ROAD**

£1,850

LEIGH-ON-SEA, SS9 1EL

AS ENERGY EFFICIENT AS A MODERN HOME! The landlord of this delightful home has undertaken substantial refurbishment works which include high level of additional insulation and other measures to improve the energy efficiency of the property, ultimately saving money on heating bills and making it easier to keep warm.

The property is presented in excellent condition throughout and offers spacious lounge diner, conservatory and newly fitted shaker style kitchen complete with range style cooker. To the first floor there are two double bedrooms plus an additional box room/ study and a large family bathroom with freestanding bath and separate walk in shower. There is also a private rear garden

Situated in sought after position south of L