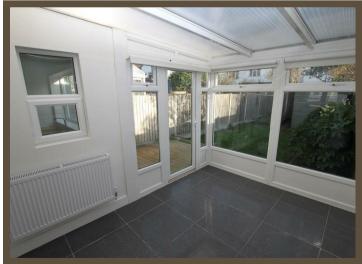

stantial refurbishment works which include high level of additional insulation and other measures to improve the energy efficiency of the property, ultimately saving money on heating bills and making it easier to keep warm.

The property is presented in excellent condition throughout and offers spacious lounge diner, conservatory and newly fitted shaker style kitchen complete with range style cooker. To the first floor there are two double bedrooms plus an additional box room/ study and a large family bathroom with freestanding bath and separate walk in shower. There is also a private rear garden

Situated in sought after position south of Leigh Road and just moments from local amenities, coffee shops and boutiques, Chalkwell station is also a short walk away. Available immediately













# **Entrance Hallway**

## Lounge diner

7.62m x 3.15m (25' x 10'4)

#### Kitchen

4.60m x 2.36m (15'1 x 7'9)

## Conservatory

3.40m x 2.59m (11'2 x 8'6)

## Stairs and first floor landing

#### Master bedroom

4.14m x 3.45m (13'7 x 11'4)

#### **Bedroom two**

3.35m x 2.64m (11' x 8'8)

## **Box room/ Study**

1.98m x 1.40m (6'6 x 4'7)