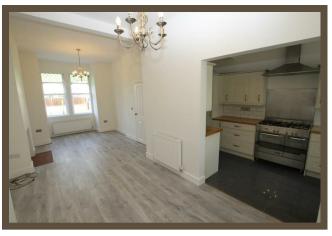

## Lounge diner

7.62m x 3.15m (25' x 10'4)

#### Kitchen

4.60m x 2.36m (15'1 x 7'9)