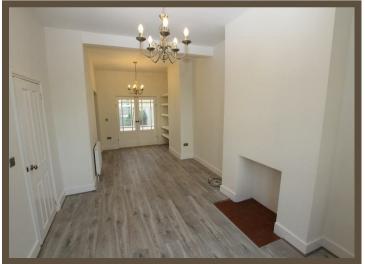

antial refurbishment works which include high level of additional insulation and other measures to improve the energy efficiency of the property, ultimately saving money on heating bills and making it easier to keep warm.

The property is presented in excellent condition throughout and offers spacious lounge diner, conservatory and newly fitted shaker style kitchen complete with range style cooker. To the first floor there are two double bedrooms plus an additional box room/ study and a large family bathroom with freestanding bath and separate walk in shower. There is also a private rear garden

Situated in sought after position south of Leigh Road and just moments from local amenities, coffee shops and boutiques, Chalkwell station is also a short walk away. Available immediately













# **Entrance Hallway**

## Lounge diner

7.62m x 3.15m (25' x 10'4)

#### Kitchen

4.60m x 2.36m (15'1 x 7'9)

## Conservatory

3.40m x 2.59m (11'2 x 8'6)

## Stairs and first floor landing

#### Master bedroom

4.14m x 3.45m (13'7 x 11'4)

#### **Bedroom two**

3.35m x 2.64m (11' x 8'8)

## **Box room/ Study**

1.98m x 1.40m (6'6 x 4'7)