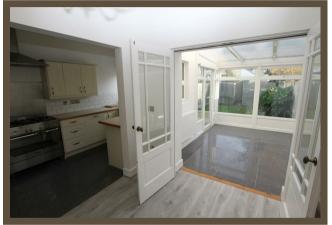

The property is presented in excellent condition throughout and offers spacious lounge diner, conservatory and newly fitted shaker style kitchen complete with range style cooker. To the first floor there are two double bedrooms plus an additional box room/ study and a large family bathroom with freestanding bath and separate walk in shower. There is also a private rear garden

## Conservatory

3.40m x 2.59m (11'2 x 8'6)